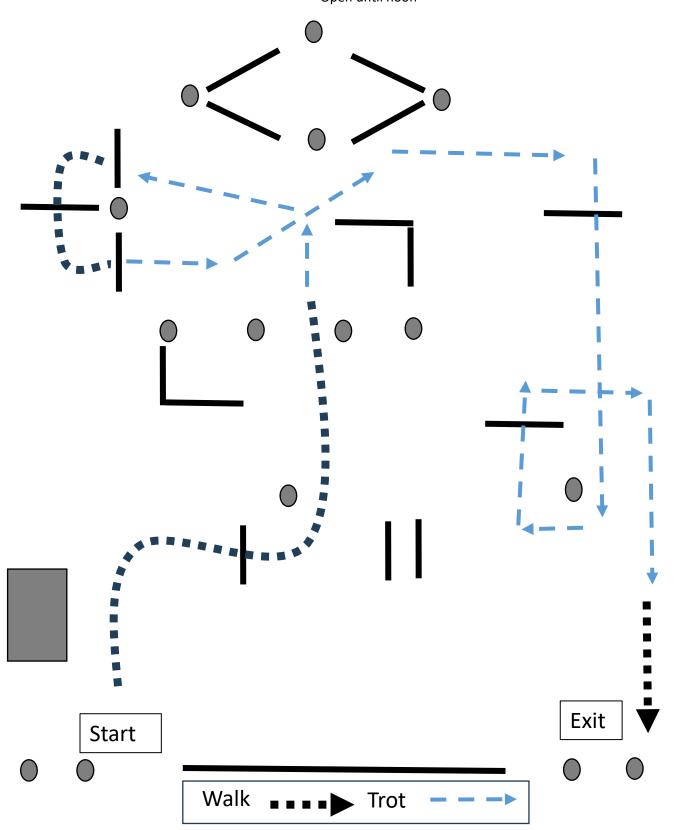

#### **Mounted Ground Poles**

Therapeutic, Leadline, 10 & Under, Jr Youth 13 & Under