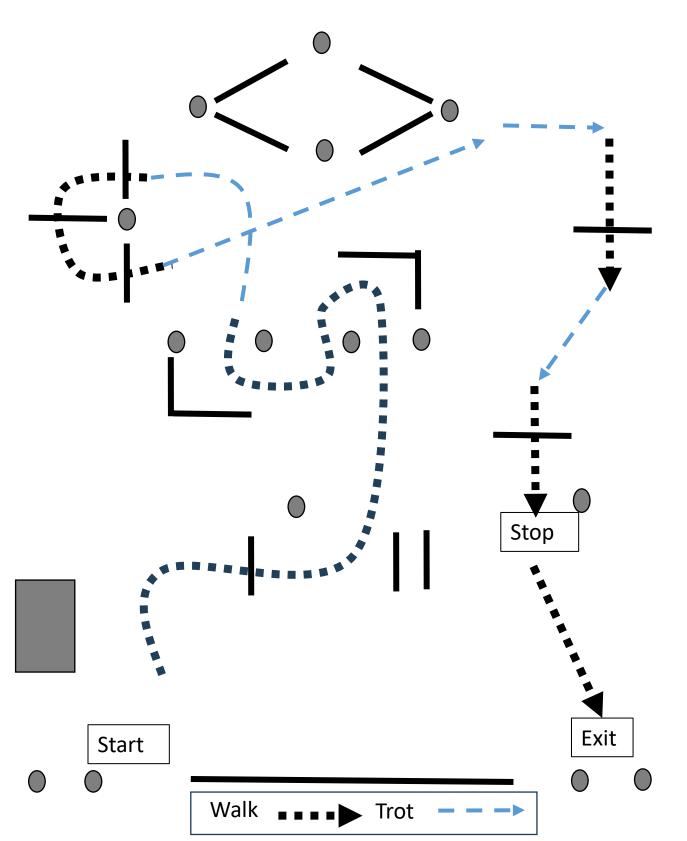

#### In Hand Ground Poles

Therapeutic, Leadline, 10 & under, Jr Youth 13 & under, & Mini Therapeutic

Open until noon

#### In Hand Ground Poles

Sr Youth 14 - 17, Adult, Mini Youth & Mini Adult Open until noon