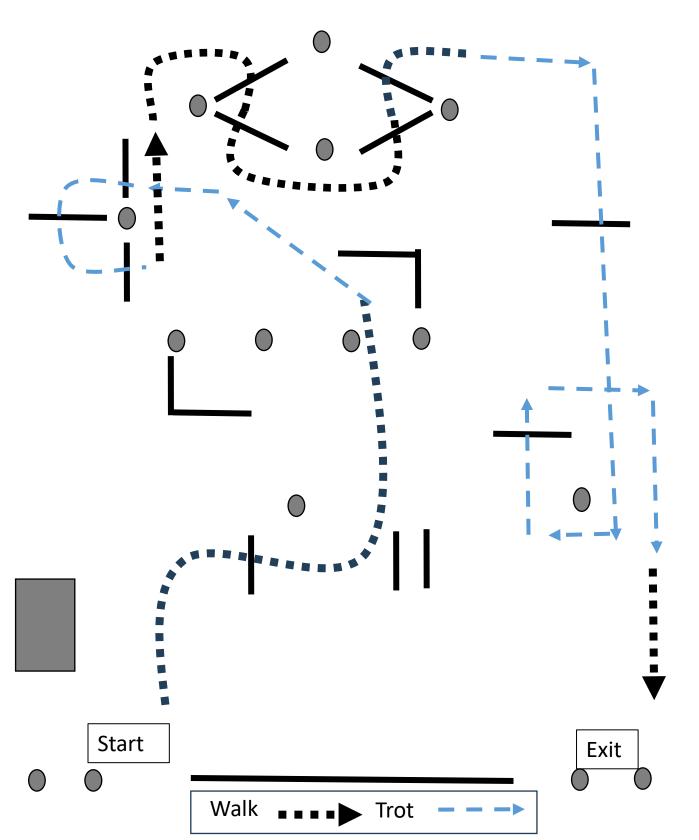

4 steps
- 7 Exit at a walk over 4th ground rail

## Showmanship

Therapeutic, Leadline, 10 & under, Jr Youth 13 & under, Miniature Horse Youth & Mini Therapeutic

Open until noon

Start at marker A
Walk from marker A to B, Stop
Back 5 steps
Walk to Judge
Set up for inspection
When dismissed, exit rig at the trot



## Showmanship

Sr Youth 14 - 17, Adult & Miniature Horse Adult
Open until noon

Start at marker A

Trot from marker A to B, Stop

Preform a 360-degree push turn

Walk to Judge

Set up for inspection

When dismissed, Preform a 270-degree turn, exit rig at the trot



#### In Hand Ground Poles

Therapeutic, Leadline, 10 & under, Jr Youth 13 & under, & Mini Therapeutic

Open until noon



#### In Hand Ground Poles

Sr Youth 14 - 17, Adult, Mini Youth & Mini Adult Open until noon



#### **Mounted Ground Poles**

Therapeutic, Leadline, 10 & Under, Jr Youth 13 & Under



# **Mounted Ground Poles**

Sr Youth 14 – 17 & Adult Open until noon



# Miniature Horse Jumping



#### WT Lead Line, 10 & Under, 13 & Under and Therapeutic Trail



#### 14-17 and Adult Trail



#### Mini Youth & Adult In Hand Trail