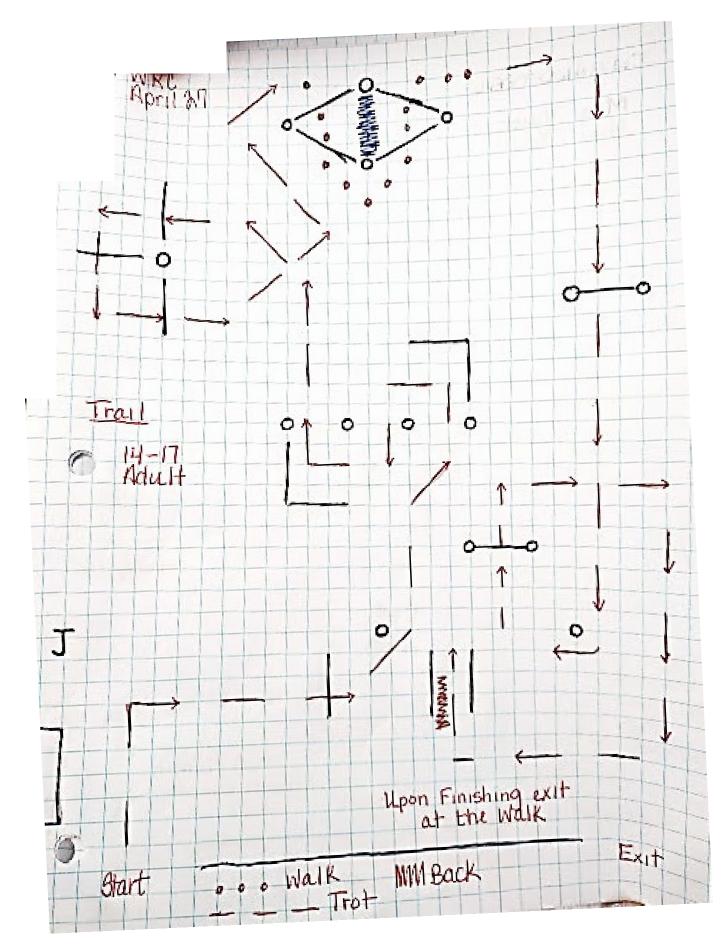

ssed, exit rig at the trot



## Showmanship

Sr Youth 14 - 17, Adult & Miniature Horse Adult
Open until noon

Start at marker A

Trot from marker A to B, Stop

Preform a 360-degree push turn

Walk to Judge

Set up for inspection

When dismissed, Preform a 270-degree turn, exit rig at the trot



#### In Hand Ground Poles

Therapeutic, Leadline, 10 & under, Jr Youth 13 & under, & Mini Therapeutic

Open until noon



#### In Hand Ground Poles

Sr Youth 14 - 17, Adult, Mini Youth & Mini Adult Open until noon



#### **Mounted Ground Poles**

Therapeutic, Leadline, 10 & Under, Jr Youth 13 & Under



# **Mounted Ground Poles**

Sr Youth 14 – 17 & Adult Open until noon



# Miniature Horse Jumping



#### WT Lead Line, 10 & Under, 13 & Under and Therapeutic Trail



#### 14-17 and Adult Trail



#### Mini Youth & Adult In Hand Trail