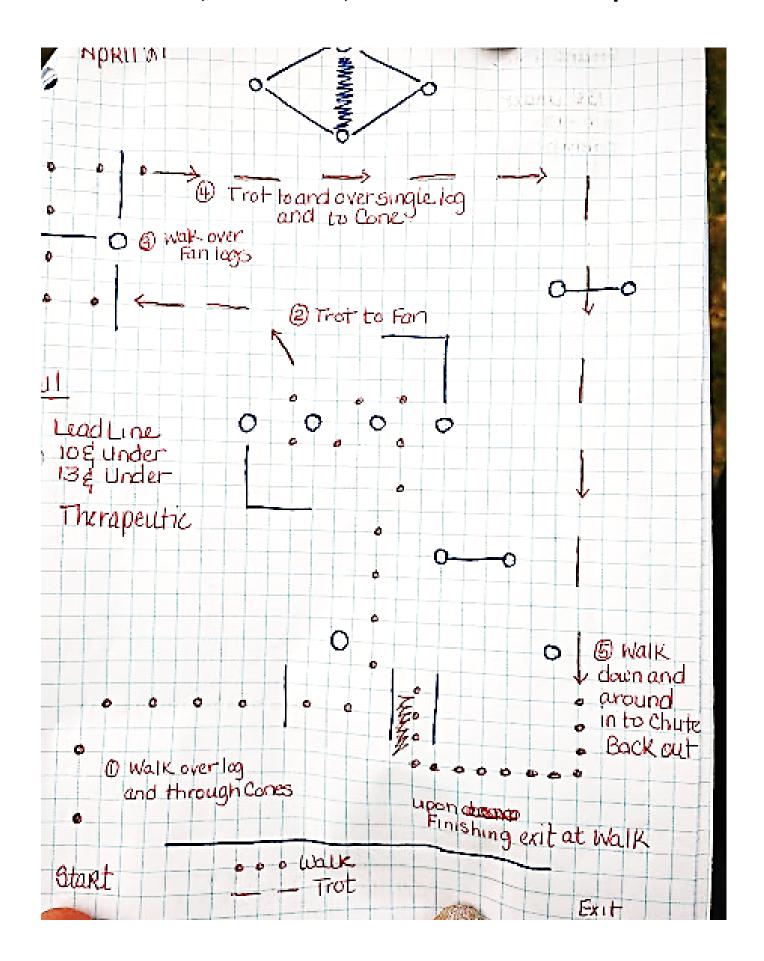

t up for inspection
When dismissed, exit rig at the trot



## Showmanship

Sr Youth 14 - 17, Adult & Miniature Horse Adult
Open until noon

Start at marker A

Trot from marker A to B, Stop

Preform a 360-degree push turn

Walk to Judge

Set up for inspection

When dismissed, Preform a 270-degree turn, exit rig at the trot



#### In Hand Ground Poles

Therapeutic, Leadline, 10 & under, Jr Youth 13 & under, & Mini Therapeutic

Open until noon



#### In Hand Ground Poles

Sr Youth 14 - 17, Adult, Mini Youth & Mini Adult Open until noon



#### **Mounted Ground Poles**

Therapeutic, Leadline, 10 & Under, Jr Youth 13 & Under



# **Mounted Ground Poles**

Sr Youth 14 – 17 & Adult Open until noon



# Miniature Horse Jumping



#### WT Lead Line, 10 & Under, 13 & Under and Therapeutic Trail



#### 14-17 and Adult Trail



#### Mini Youth & Adult In Hand Trail