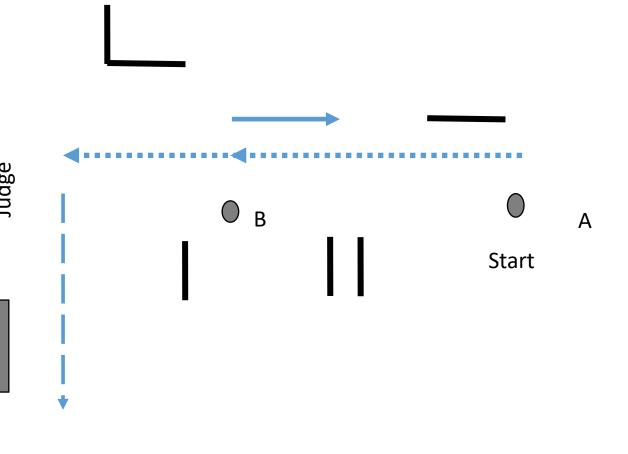

## Showmanship

Therapeutic, Leadline, 10 & under, Jr Youth 13 & under, Miniature Horse Youth & Mini Therapeutic

Open until noon

Start at marker A
Walk from marker A to B, Stop
Back 5 steps
Walk to Judge
Set up for inspection
When dismissed, exit rig at the trot

## Showmanship

Sr Youth 14 - 17, Adult & Miniature Horse Adult
Open until noon

Start at marker A

Trot from marker A to B, Stop

Preform a 360-degree push turn

Walk to Judge

Set up for inspection

When dismissed, Preform a 270-degree turn, exit rig at the trot