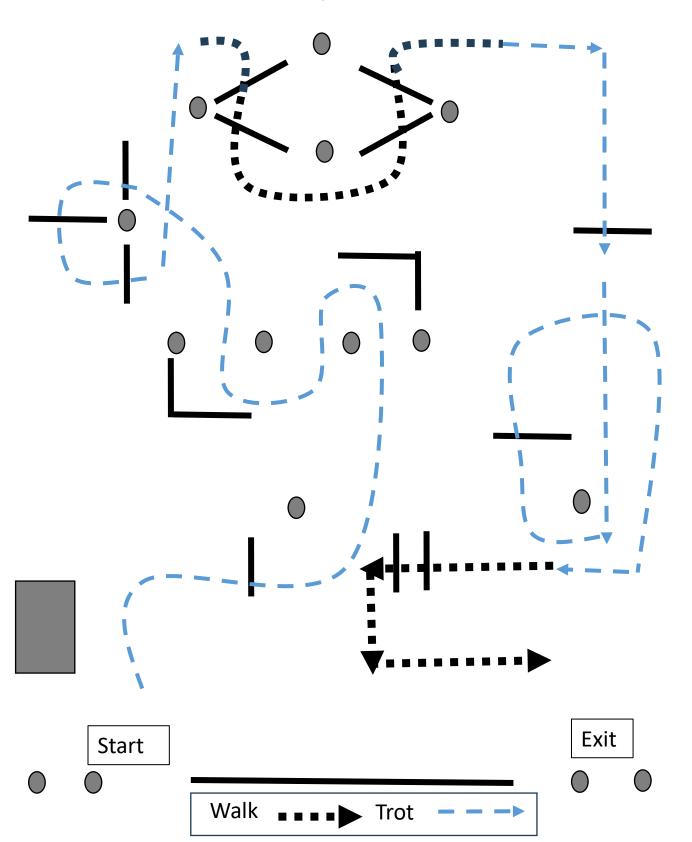

Open until noon

Start at marker A
Walk from marker A to B, Stop
Back 5 steps
Walk to Judge
Set up for inspection
When dismissed, exit rig at the trot



## Showmanship

Sr Youth 14 - 17, Adult & Miniature Horse Adult
Open until noon

Start at marker A

Trot from marker A to B, Stop

Preform a 360-degree push turn

Walk to Judge

Set up for inspection

When dismissed, Preform a 270-degree turn, exit rig at the trot



#### In Hand Ground Poles

Therapeutic, Leadline, 10 & under, Jr Youth 13 & under, & Mini Therapeutic

Open until noon



#### In Hand Ground Poles

Sr Youth 14 - 17, Adult, Mini Youth & Mini Adult Open until noon



#### **Mounted Ground Poles**

Therapeutic, Leadline, 10 & Under, Jr Youth 13 & Under



# **Mounted Ground Poles**

Sr Youth 14 – 17 & Adult Open until noon



# Miniature Horse Jumping



#### WT Lead Line, 10 & Under, 13 & Under and Therapeutic Trail



#### 14-17 and Adult Trail



#### Mini Youth & Adult In Hand Trail