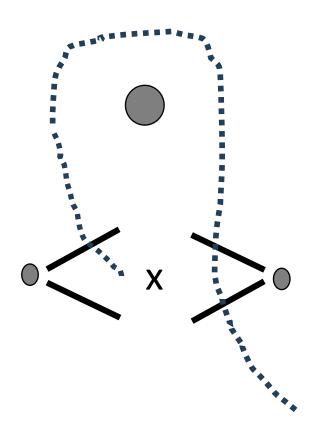

#### Walk & Whoa Obstacle Pattern

- 1 Walk over fan of 2 ground rails
- 2 Walk around marker
- 3 Walk over 3<sup>rd</sup> ground rail Halt in center of pattern