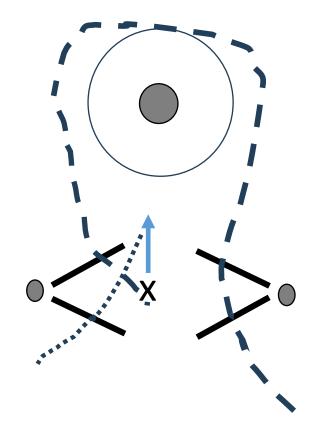

# Walk / Trot / Canter/Lope Obstacle Pattern

- 1 Trot over fan of 2 ground rails
- 2 Trot around marker to the top of pattern
- 3 Circle at a Canter/Lope left lead around marker
- 4 Trot over 3<sup>rd</sup> ground rail
- 5 Halt between  $3^{rd}$  and  $4^{th}$  ground rail
- 6 Back 4 steps
- 7 Exit at a walk over 4th ground rail