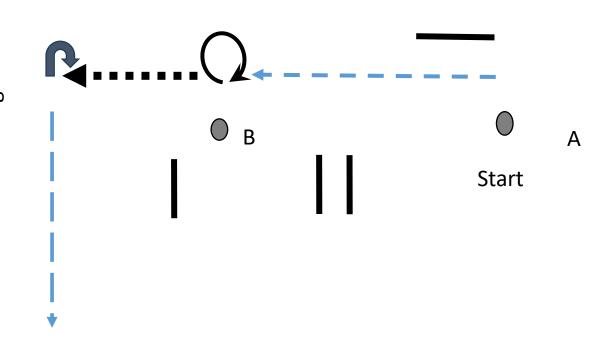

## Showmanship

Therapeutic, Leadline, 10 & under, Jr Youth 13 & under, Miniature Horse Youth & Mini Therapeutic

Open until noon

Start at marker A
Walk from marker A to B, Stop
Back 5 steps
Walk to Judge
Set up for inspection
When dismissed, exit rig at the trot

## Showmanship

Sr Youth 14 - 17, Adult & Miniature Horse Adult
Open until noon

Start at marker A

Trot from marker A to B, Stop

Preform a 360-degree push turn

Walk to Judge

Set up for inspection

When dismissed, Preform a 270-degree turn, exit rig at the trot