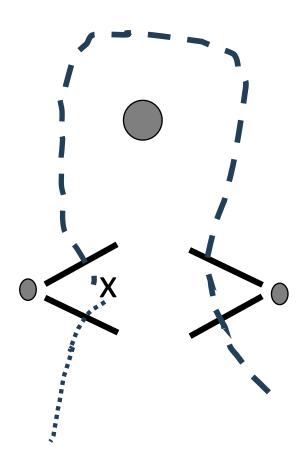

## Walk / Trot Obstacle Pattern

- 1 Trot over fan of 2 ground rails
- 2 Trot around marker
- 3 Trot over 3<sup>rd</sup> ground rail
- 4 Halt between  $3^{rd}$  and  $4^{th}$  ground rail
- 5 Exit at a walk over 4th ground rail