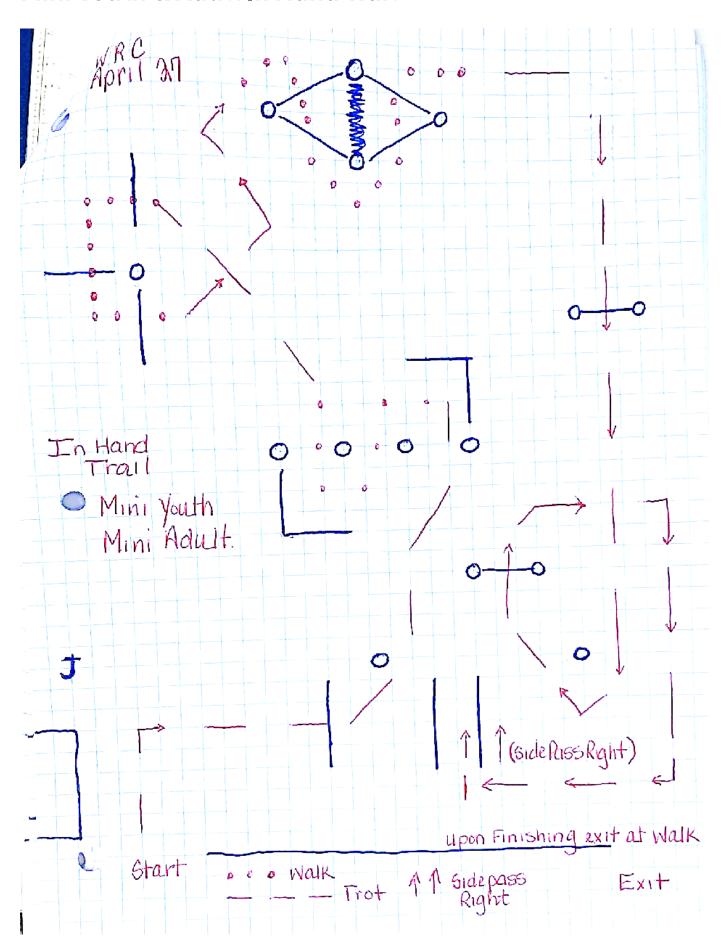

#### In Hand Ground Poles

Sr Youth 14 - 17, Adult, Mini Youth & Mini Adult Open until noon